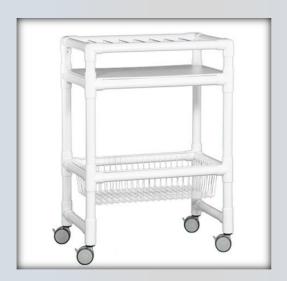

## **Mobile Chart Rack**

| Technical Data   |        |
|------------------|--------|
| Height:          | 37"    |
| Width:           | 28"    |
| Depth:           | 18"    |
| Weight:          | 38 lbs |
| Ship Weight:     | 43 lbs |
| Shipping Method: | Parcel |

## Features:

- Mobile cart takes charts anywhere in your facility
- Holds up to 8 notebook charts
- 24" x 14" storage basket
- Superior dual-wheel 3" casters (all locking)

| Replacement Parts                 |  |
|-----------------------------------|--|
| VL LPCSET 3 – Replacement Casters |  |
| WIRE BASKET – Replacement Basket  |  |
| NCR40 WIRE – Replacement Wire     |  |